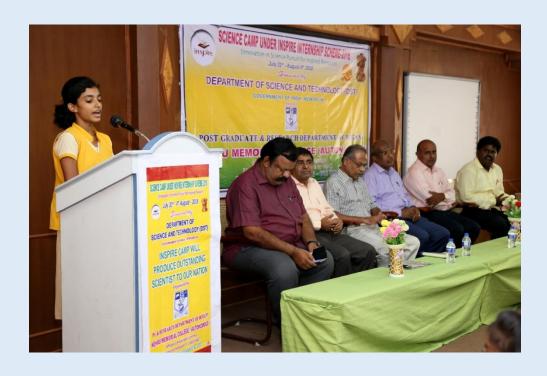

# NEHRU MEMORIAL COLLEGE

(AUTONOMOUS)

NATIONALLY ACCREDITED WITH "A" GRADE BY NAAC

**PUTHANAMPATTI, TRICHY-621007** 



2.3.1 Student centric methods, such as experiential learning, participative learning and problem solving methodologies are used for enhancing learning experiences

# **Computer Lab**



**Physics Lab** 



## **Vermicomposting process**



## **Vermicomposting process**



# **Group Discussion**





#### Visiting on Space Exhibition Programme



Mobile phone service



Radio RJ selection procedure in Hello FM



**Exhibition Programme** 



# ISRO Space research centre visiting





## Yoga training programme



**Book release function** 



#### **Industrial Visiting into Thanjavur Sugar Factory**





## Science camp under Inspire Internship Programme