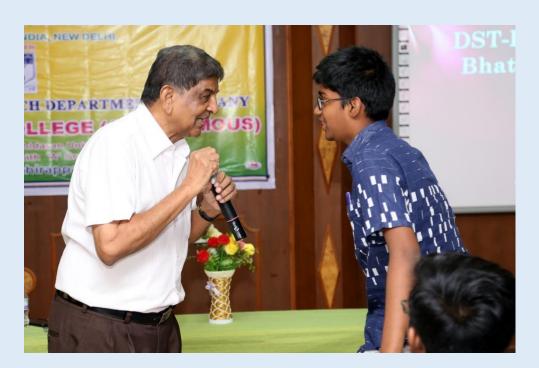

# NEHRU MEMORIAL COLLEGE

(AUTONOMOUS)

NATIONALLY ACCREDITED WITH "A" GRADE BY NAAC

**PUTHANAMPATTI, TRICHY-621007** 



2.3.1 Student centric methods, such as experiential learning, participative learning and problem solving methodologies are used for enhancing learning experiences

# **Computer Lab**



**Physics Lab** 



## **Vermicomposting process**



## **Vermicomposting process**



# **Group Discussion**





#### Visiting on Space Exhibition Programme



Mobile phone service



Radio RJ selection procedure in Hello FM



**Exhibition Programme** 



# ISRO Space research centre visiting





## Yoga training programme



**Book release function** 



#### **Industrial Visiting into Thanjavur Sugar Factory**





## Science camp under Inspire Internship Programme