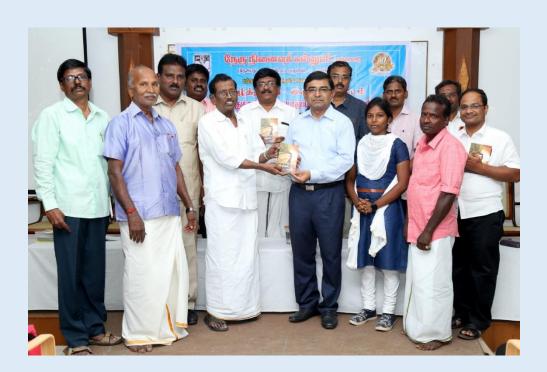

# NEHRU MEMORIAL COLLEGE

(AUTONOMOUS)

NATIONALLY ACCREDITED WITH "A" GRADE BY NAAC

**PUTHANAMPATTI, TRICHY-621007** 



2.3.1 Student centric methods, such as experiential learning, participative learning and problem solving methodologies are used for enhancing learning experiences

# **Computer Lab**



**Physics Lab** 



## **Vermicomposting process**



## **Vermicomposting process**



# **Group Discussion**





#### Visiting on Space Exhibition Programme



Mobile phone service



Radio RJ selection procedure in Hello FM



**Exhibition Programme** 



# ISRO Space research centre visiting





## Yoga training programme



**Book release function** 



#### **Industrial Visiting into Thanjavur Sugar Factory**





## Science camp under Inspire Internship Programme