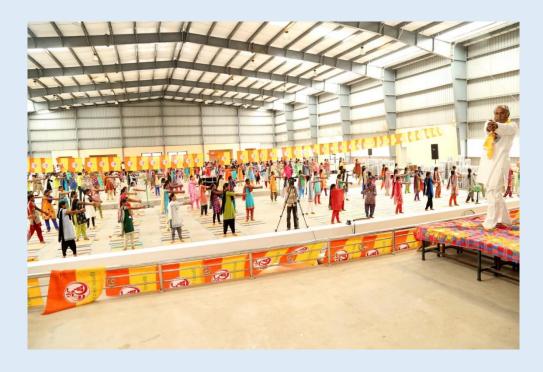

# NEHRU MEMORIAL COLLEGE

(AUTONOMOUS)

NATIONALLY ACCREDITED WITH "A" GRADE BY NAAC

**PUTHANAMPATTI, TRICHY-621007** 



2.3.1 Student centric methods, such as experiential learning, participative learning and problem solving methodologies are used for enhancing learning experiences

# **Computer Lab**



**Physics Lab** 



## **Vermicomposting process**



## **Vermicomposting process**



# **Group Discussion**





#### Visiting on Space Exhibition Programme



Mobile phone service



Radio RJ selection procedure in Hello FM



**Exhibition Programme** 



# ISRO Space research centre visiting





## Yoga training programme



**Book release function** 



#### **Industrial Visiting into Thanjavur Sugar Factory**





## Science camp under Inspire Internship Programme